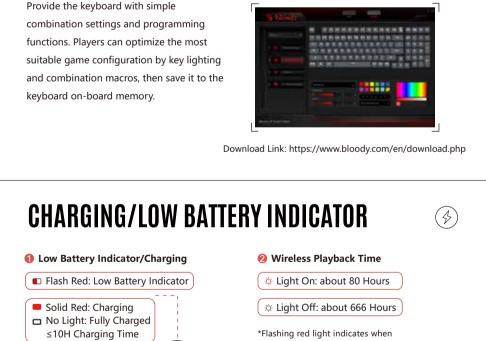

Bluetooth / 2.4G / Wired

Bluetooth v5.1

Improper disposal may cause fire or explosion.