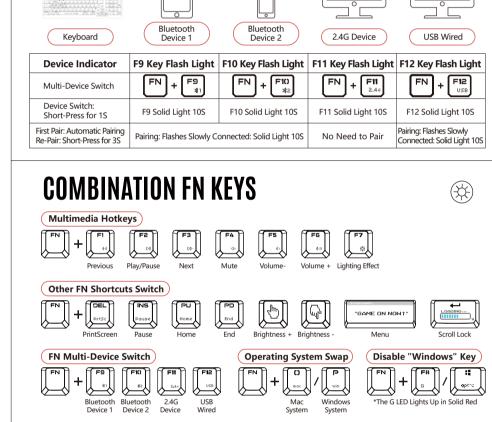

the USB device is connected.

Bluetooth Device 2

F9~F12 Key Solid Light 10S F9~F12 Key Restore RGB Lighting Effect **USB** Wired

**Connection Mode** 

Connecting

Connected

Bluetooth Device 1

**WIRELESS K-ESPORT EDITOR** 