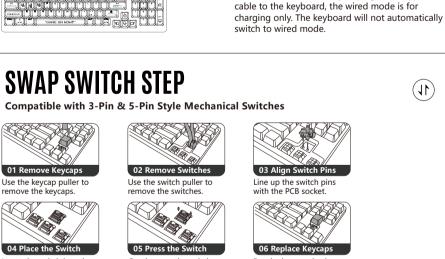

FN

Press "Fn + F12" to change to wired connection mode.

Attach the Type-C end to the keyboard and the USB end

INDICATOR (For Mobile Phone/Tablet/Laptop)

to your computer.

Light 10S

F12

The F12 key will light up for 10 seconds, indicating that

the USB device is connected.





Bluetooth Device 2

F9~F12 Key Solid Light 10S F9~F12 Key Restore RGB Lighting Effect **USB** Wired

**Connection Mode** 

Connecting

Connected

Bluetooth Device 1

**WIRELESS K-ESPORT EDITOR** 



the batteryis below 15%.

**Note:** While the keyboard is connected with Bluetooth or 2.4G wireless mode, if you plug in the Type-C





Question Will my Bluetooth device be disconnected if I plug in USB wired

cable when using Bluetooth mode? Answer No, multi-mode devices need to be switched manually.

**TECH SPEC** 

Connection: **Operating Range: Bluetooth Version:** 

| Multi-Device:                                                                                       | 4 Devices (Bluetoothx2, 2.4Gx1, USBx1) |    |
|-----------------------------------------------------------------------------------------------------|----------------------------------------|----|
| Layout:                                                                                             | Windows   Mac                          |    |
| Battery:                                                                                            | 3.7V