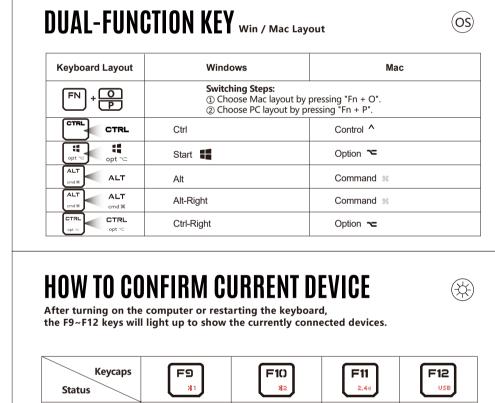

Bluetooth / 2.4G / Wired

Bluetooth v5.1

Improper disposal may cause fire or explosion.