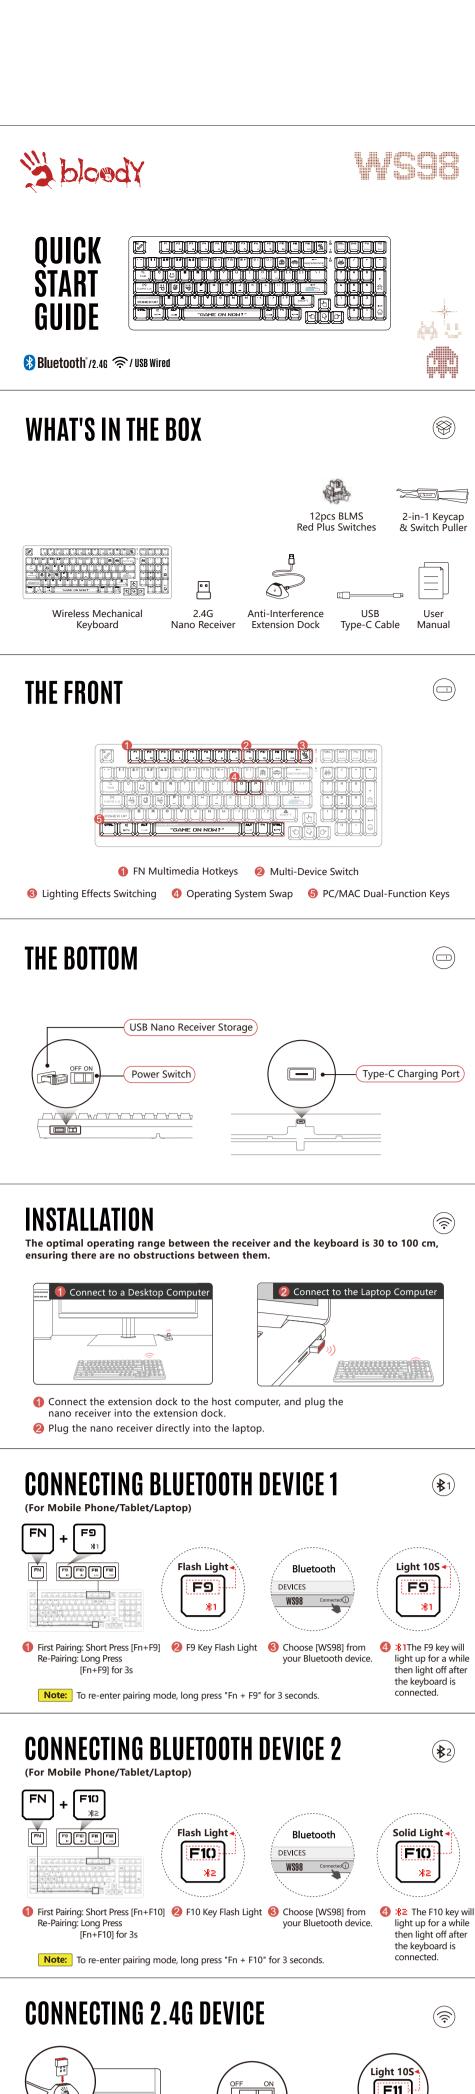

FN

Press "Fn + F12" to change to wired connection mode.

Attach the Type-C end to the keyboard and the USB end

INDICATOR (For Mobile Phone/Tablet/Laptop)

to your computer.

Light 10S

F12

The F12 key will light up for 10 seconds, indicating that

the USB device is connected.

Bluetooth Device 2

F9~F12 Key Solid Light 10S F9~F12 Key Restore RGB Lighting Effect **USB** Wired

**Connection Mode** 

Connecting

Connected

Bluetooth Device 1

**WIRELESS K-ESPORT EDITOR** 