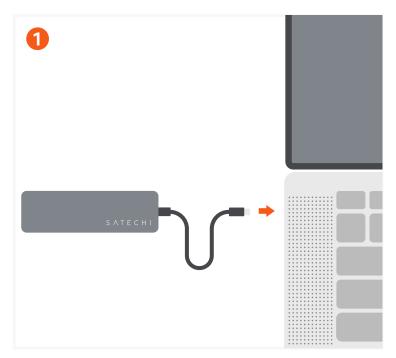

## 4-IN-1 USB-C SLIM MULTIPORT ADAPTER 4K

Connect the adapter to a compatible host device. LED indicator would turn on once connected.

Connect USB-C charging cable to the adapter's USB-C PD charging port.