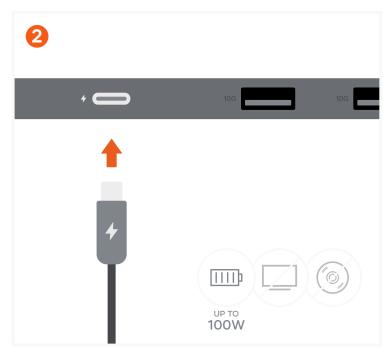

## 4-IN-1 USB-C SLIM MULTIPORT ADAPTER 4K

Connect the adapter to a compatible host device. LED indicator would turn on once connected.

Connect USB-C charging cable to the adapter's USB-C PD charging port.

Supports up to 100W (15W used for operation). Does not support video output. Does not support CD/ DVD Drives or Apple SuperDrive.

Connect HDMI cable from the adapter to a 4K HDMIequipped display. Up to 4K at 60Hz.