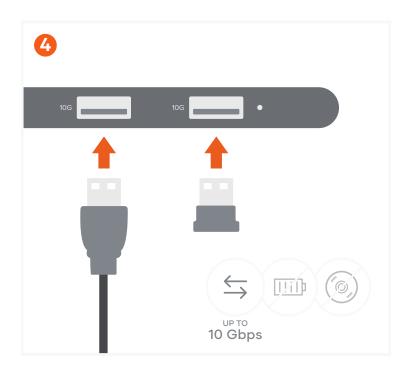

Only supports direct HDMI connections.

Connect up to two USB-A peripherals or devices for data transfer - up to 10 Gbps.

Does not support charging or CD readers including the Apple SuperDrive.