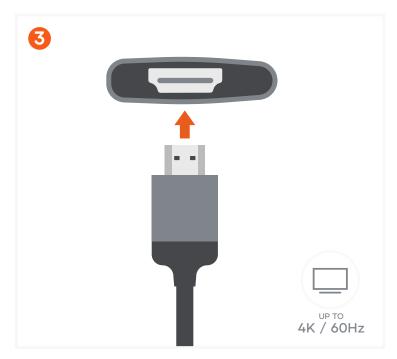

Supports up to 100W (15W used for operation). Does not support video output. Does not support CD/ DVD Drives or Apple SuperDrive.

Connect HDMI cable from the adapter to a 4K HDMIequipped display. Up to 4K at 60Hz.

Only supports direct HDMI connections.

Connect up to two USB-A peripherals or devices for data transfer - up to 10 Gbps.

Does not support charging or CD readers including the Apple SuperDrive.