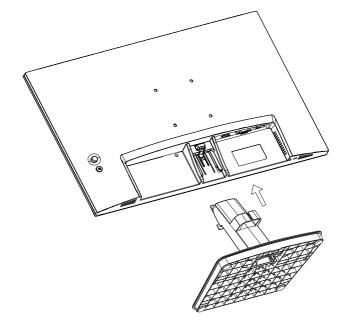

# СБОРКА ПОДСТАВКИ

1. Положите монитор на ткань ЖК-панелью вниз, чтобы предотвратить повреждение ЖК-панели.

Прикрепите основание подставки к корпусу подставки.

2. Установите собранный корпус подставки в пазы задней части монитора до характерного щелчка.