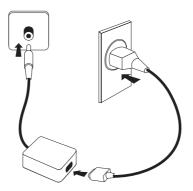

#### 3. Кабель питания

Подключите прилагаемый кабель питания к разъему питания, а затем подключите другой конец к розетке.

Внимание! Представленные иллюстрации приведены для примера.