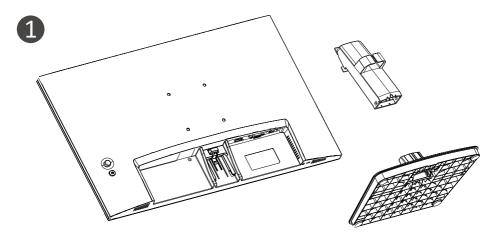

## СОДЕРЖИМОЕ УПАКОВКИ

При распаковке коробки проверьте наличие следующих предметов и сохраните упаковочные материалы на случай, если вам понадобится транспортировать монитор в будущем.

## комплектация:

- Жидкокристаллический монитор Progress 22P201F
- Основание подставки
- Корпус подставки
- Адаптер питания
- Кабель HDMI
- Руководство пользователя
- Гарантийный талон

# СБОРКА ПОДСТАВКИ

1. Положите монитор на ткань ЖК-панелью вниз, чтобы предотвратить повреждение ЖК-панели.

Прикрепите основание подставки к корпусу подставки.

2. Установите собранный корпус подставки в пазы задней части монитора до характерного щелчка.