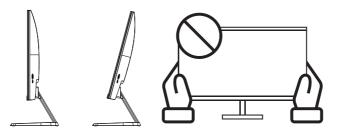

# ПРАВИЛА ТЕХНИКИ БЕЗОПАСНОСТИ

- Внимательно прочитайте данную инструкцию перед использованием данного монитора и сохраните инструкцию для дальнейшего использования.
- Соблюдайте осторожность при перемещении монитора.
- Пользователю запрещается снимать заднюю крышку монитора. Данный монитор содержит детали под высоким напряжением. Контакт с такими деталями может привести к серьезным травмам.
- Запрещается использовать монитор вблизи воды. Во избежание возгорания или поражения электрическим током, не подвергайте данный монитор воздействию дождя или влаги.
- Не подвергайте монитор воздействию прямых солнечных лучей или других источников тепла. Экран следует направить в сторону от прямых солнечных лучей, чтобы уменьшить блики.
- Не касайтесь экрана. Удаление кожного жира представляет определенную трудность.
- Запрещается тереть или надавливать на панель монитора, так как это может привести к необратимому повреждению экрана.
- Запрещается размещать данный монитор на неустойчивой тележке, подставке или столе.
- Запрещается перекрывать вентиляционные отверстия.
- Запрещается устанавливать монитор вблизи источников тепла, например, радиаторов, обогревателей, печей или иных устройств, которые выделяют тепло.
- Монитор устанавливается в помещении с хорошей вентиляцией. Запрещается размещать на мониторе какие-либо предметы, препятствующие отводу тепла.
- Запрещается размещать тяжелые предметы на мониторе, видеокабеле или кабеле питания.
- В случае появления дыма, аномального шума или странного запаха, немедленно выключите монитор.
- Берегите кабель питания от надавливания или защемления, особенно, в районе вилки. Розетка должна располагаться рядом с монитором для удобного доступа.
- Используйте только приспособления/комплектующие, рекомендованные производителем.
- Отключайте монитор от сети, если он не будет использоваться в течение длительного времени.
- По всем вопросам обслуживания обращайтесь к квалифицированному обслуживающему персоналу.