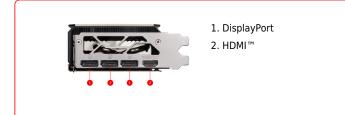

# CONNECTIONS

# **SPECIFICATIONS**

| Marketing Name                 | GeForce RTX <sup>™</sup> 5070 12G INSPIRE 3X OC                                                                                                       |
|--------------------------------|-------------------------------------------------------------------------------------------------------------------------------------------------------|
| Model Name                     | G5070-12I3C                                                                                                                                           |
| Graphics Processing Unit       | NVIDIA <sup>®</sup> GeForce RTX <sup>™</sup> 5070                                                                                                     |
| Interface                      | PCI Express <sup>®</sup> Gen 5                                                                                                                        |
| Core Clocks                    | Extreme Performance: 2557 MHz (MSI<br>Center)<br>Boost: 2542 MHz                                                                                      |
| CUDA <sup>®</sup> CORES        | 6144 Units                                                                                                                                            |
| Memory Speed                   | 28 Gbps                                                                                                                                               |
| Memory                         | 12GB GDDR7                                                                                                                                            |
| Memory Bus                     | 192-bit                                                                                                                                               |
| Output                         | DisplayPort x 3 (v2.1b)<br>HDMI <sup>™</sup> x 1 (As specified in HDMI <sup>™</sup> 2.1b: up<br>to 4K 480Hz or 8K 120Hz with DSC, Gaming<br>VRR, HDR) |
| HDCP Support                   | Y                                                                                                                                                     |
| Power consumption              | 250 W                                                                                                                                                 |
| Power connectors               | 16-pin x 1                                                                                                                                            |
| Recommended PSU                | 650 W                                                                                                                                                 |
| Card Dimension (mm)            | 288 x 112 x 50 mm                                                                                                                                     |
| Weight (Card / Package)        | 914 g / 1312 g                                                                                                                                        |
| DirectX Version Support        | 12 Ultimate                                                                                                                                           |
| <b>OpenGL Version Support</b>  | 4.6                                                                                                                                                   |
| Maximum Displays               | 4                                                                                                                                                     |
| G-SYNC <sup>®</sup> technology | Y                                                                                                                                                     |
| Digital Maximum Resolution     | 7680 x 4320                                                                                                                                           |