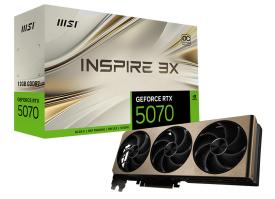

# GRAPHICS CARDS GeForce RTX<sup>™</sup> 5070 12G INSPIRE 3X OC

## **Triple Fan**

Three fans and a huge heatsink ensure a cool and quiet experience for you.