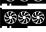

# STORMFORCE FAN

Seven fan blades, claw texturing, and a circular arc are designed for optimal airflow with minimal noise.