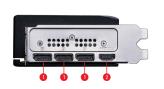

|
| OpenGL Version Support          | 4.6                                                                                                                                          |
| Maximum Displays                | 4                                                                                                                                            |
| G-SYNC® technology              | Υ                                                                                                                                            |
| Digital Maximum Resolution      | 7680 x 4320                                                                                                                                  |

### CONNECTIONS



- 1. DisplayPort
- 2. HDMI™

## **FEATURES**



#### **Triple Fan**

Three fans and a huge heatsink ensure a cool and quiet experience for you.



## **TORX FAN 5.0**

Fan blades linked by ring arcs and a fan cowl work together to stabilize and maintain high-pressure airflow.



## Nickel-plated Copper Baseplate

Heat from the GPU and memory is swiftly captured by a nickelplated copper baseplate and transferred.



#### **Core Pipes**

Core Pipes feature a square design to maximize contact with the GPU baseplate for optimal thermal management.



## **Reinforcing Backplate**

The reinforcing backplate features a flow-through design that provides additional ventilation.



#### Zero Frozr





#### **Fuse**

Additional fuses built into the custom PCB provide additional safeguards against