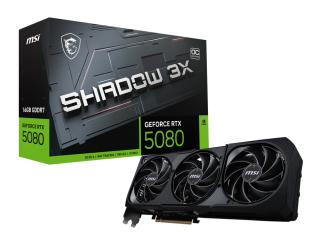

# **GeForce RTX™ 5080 16G SHADOW 3X OC**

#### **Triple Fan**

Three fans and a huge heatsink ensure a cool and quiet experience for you.