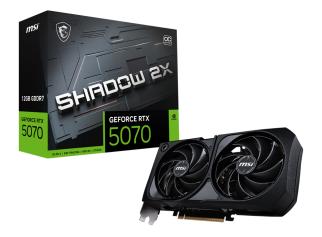

## GRAPHICS CARDS GeForce RTX<sup>™</sup> 5070 12G SHADOW 2X OC

#### Dual Fan

Two fans and a huge heatsink ensure a cool and quiet experience for you.

## TORX FAN 5.0

Fan blades linked by ring arcs and a fan cowl work together to stabilize and maintain high-pressure airflow.