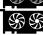

## TORX FAN 5.0

Fan blades linked by ring arcs and a fan cowl work together to stabilize and maintain high-pressure airflow.