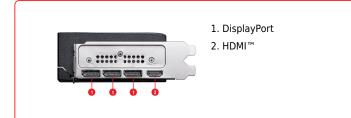

# CONNECTIONS

# **SPECIFICATIONS**

| Marketing Name                    | GeForce RTX <sup>™</sup> 5070 12G SHADOW 2X OC                                                                                                        |
|-----------------------------------|-------------------------------------------------------------------------------------------------------------------------------------------------------|
| Model Name                        | G5070-12S2C                                                                                                                                           |
| Graphics Processing Unit          | NVIDIA® GeForce RTX™ 5070                                                                                                                             |
| Interface                         | PCI Express® Gen 5                                                                                                                                    |
| Core Clocks                       | Extreme Performance: 2557 MHz (MSI<br>Center)<br>Boost: 2542 MHz                                                                                      |
| CUDA® CORES                       | 6144 Units                                                                                                                                            |
| Memory Speed                      | 28 Gbps                                                                                                                                               |
| Memory                            | 12GB GDDR7                                                                                                                                            |
| Memory Bus                        | 192-bit                                                                                                                                               |
| Output                            | DisplayPort x 3 (v2.1b)<br>HDMI <sup>™</sup> x 1 (As specified in HDMI <sup>™</sup> 2.1b: up<br>to 4K 480Hz or 8K 120Hz with DSC, Gaming<br>VRR, HDR) |
| HDCP Support                      | Y                                                                                                                                                     |
| Power consumption                 | 250 W                                                                                                                                                 |
| Power connectors                  | 16-pin x 1                                                                                                                                            |
| Recommended PSU                   | 650 W                                                                                                                                                 |
| Card Dimension (mm)               | 231 x 126 x 50 mm                                                                                                                                     |
| Weight (Card / Package)           | 724 g / 1107 g                                                                                                                                        |
| DirectX Version Support           | 12 Ultimate                                                                                                                                           |
| OpenGL Version Support            | 4.6                                                                                                                                                   |
| Maximum Displays                  | 4                                                                                                                                                     |
| G-SYNC <sup>®</sup> technology    | Y                                                                                                                                                     |
| <b>Digital Maximum Resolution</b> | 7680 x 4320                                                                                                                                           |